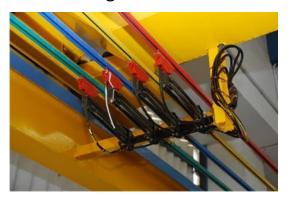

## **DOWN SHOP LEAD (DSL)**

## **DSL Cable - Power in Motion.**

Our **DSL Cable** is engineered for high-performance power and control transmission in demanding industrial environments. Commonly used in crane systems, and hoists, the Down Shop Lead cable provides a continuous electrical connection along tracks or runways.

- <u>Technical Aspect</u>: A bus bar covered with insulating material and a protective shroud to prevent accidental contact.
- <u>Mechanical Aspect</u>: The shroud provides mechanical protection against physical damage and environmental factors. Improves durability and reliability in industrial installations.
- <u>Current Carrying Capacity</u>: Designed to carry high electrical currents efficiently with minimal power loss.
- ◆ <u>Space Efficiency</u>: Compact design allows for neat and organized electrical distribution in panel
- Installation Ease: Modular design simplifies mounting and maintenance.