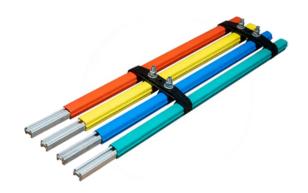

## **DOWN SHOP LEAD (DSL)**

## **DSL Cable - Power in Motion.**

Our **DSL Cable** is engineered for high-performance power and control transmission in demanding industrial environments. Commonly used in crane systems, and hoists, the Down Shop Lead cable provides a continuous electrical connection along tracks or runways.

- <u>Technical Aspect</u>: A bus bar covered with insulating material and a protective shroud to prevent accidental contact.
- <u>Mechanical Aspect</u>: The shroud provides mechanical protection against physical damage and environmental factors. Improves durability and reliability in industrial installations.
- <u>Current Carrying Capacity</u>: Designed to carry high electrical currents efficiently with minimal power loss.
- ◆ <u>Space Efficiency</u>: Compact design allows for neat and organized electrical distribution in panel
- Installation Ease: Modular design simplifies mounting and maintenance.