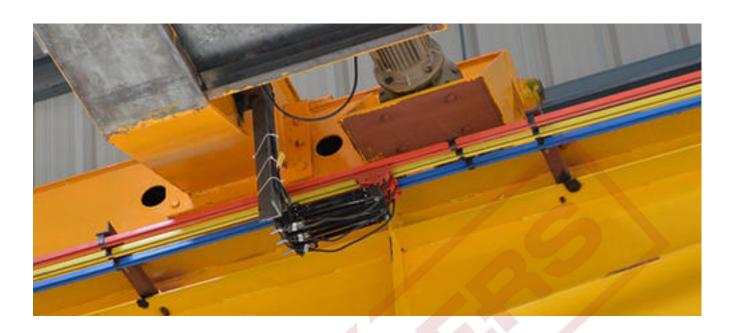

## **DOWN SHOP LEAD (DSL)**

## **DSL Cable - Power in Motion.**

Our **DSL Cable** is engineered for high-performance power and control transmission in demanding industrial environments. Commonly used in crane systems, and hoists, the Down Shop Lead cable provides a continuous electrical connection along tracks or runways.

- <u>Technical Aspect</u>: A bus bar covered with insulating material and a protective shroud to prevent accidental contact.
- <u>Mechanical Aspect</u>: The shroud provides mechanical protection against physical damage and environmental factors. Improves durability and reliability in industrial installations.
- <u>Current Carrying Capacity</u>: Designed to carry high electrical currents efficiently with minimal power loss.
- ◆ <u>Space Efficiency</u>: Compact design allows for neat and organized electrical distribution in panel
- Installation Ease: Modular design simplifies mounting and maintenance.