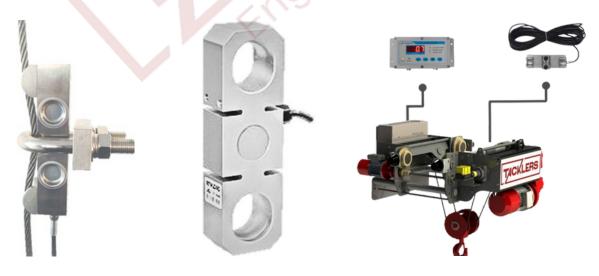

## **LOAD CELL AND DISPLAY**

The **Load Cell and Display** Unit is a high-precision weighing system designed for accurate and real-time measurement of force, weight, or load in industrial applications.

Overload Prevention:

Monitors weight to avert damage and accidents by limiting load to 110%.

• Structural Integrity:

Ensures safe handling of forces through accurate measurements.

• Compliance:

Adheres to safety regulations and industry standards. Load protection device Continue monitoring of Load Additional safety for Motor Increase the life of equipment Avoid over Load and ensure safe operation.