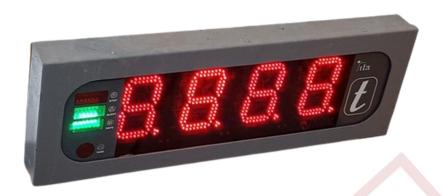

## **LOAD CELL AND DISPLAY**

The **Load Cell and Display** Unit is a high-precision weighing system designed for accurate and real-time measurement of force, weight, or load in industrial applications.