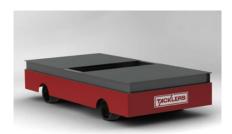

## "Efficient, Safe, and Reliable Material Handling"

Our **Transfer Trolley** are engineered for the seamless transport of heavy loads across factory floor, warehouses, and assembly lines. Built with durability and performance in mind, these carts optimize workflow and reduce manual handling risks—enhancing both safety and productivity.

- Load Capacity: Customizable up to 100 tons
- Power Options: Battery-powered, cable reel, or rail-driven
- Control Modes: Manual, remote, or fully automated

Whether you're moving raw materials, heavy equipment, or components between workstations, our transfer carts offer a robust solution that adapts to your unique operational needs.

- ✓ Precision Movement
- ✓ Low Maintenance
- ✓ Safe & Ergonomic Operation

Battery Operated Self Propelled Transfer Cart

Battery-Operated Rail-Guided
Transfer Cart

Electric PoweredRail-mounted
Transfer Carts