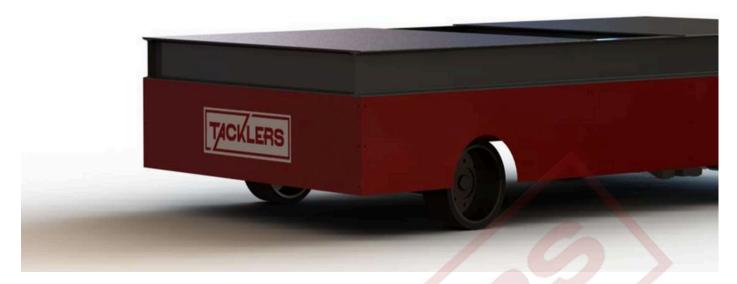

## "Efficient, Safe, and Reliable Material Handling"

Our **Transfer Trolley** are engineered for the seamless transport of heavy loads across factory floor, warehouses, and assembly lines. Built with durability and performance in mind, these carts optimize workflow and reduce manual handling risks—enhancing both safety and productivity.

- Load Capacity: Customizable up to 100 tons
- Power Options: Battery-powered, cable reel, or rail-driven
- Control Modes: Manual, remote, or fully automated

Whether you're moving raw materials, heavy equipment, or components between workstations, our transfer carts offer a robust solution that adapts to your unique operational needs.

- ✓ Precision Movement
- ✓ Low Maintenance
- ✓ Safe & Ergonomic Operation

Battery Operated Self Propelled Transfer Cart

Battery-Operated Rail-Guided
Transfer Cart

Electric PoweredRail-mounted
Transfer Carts